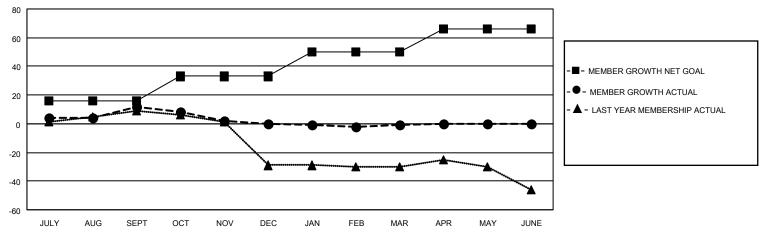

### District 14 E

| Clubs         |               |             |               | Members               |                        |                         |                                                    |  |
|---------------|---------------|-------------|---------------|-----------------------|------------------------|-------------------------|----------------------------------------------------|--|
|               | RESULTS FOR   | R 2020-2021 |               | RESULTS FOR 2020-2021 |                        |                         |                                                    |  |
| QUARTER       | NEW CLUB GOAL | NEW CLUBS   | DROPPED CLUBS | QUARTER MEME          | BER GROWTH NET<br>GOAL | MEMBER GROWTH<br>ACTUAL | DROPPED<br>MEMBERS ACTUAL<br>(including transfers) |  |
| JULY/AUG/SEPT | 0             | 0           | 0             | JULY/AUG/SEPT         | 16                     | 24                      | 11                                                 |  |
| OCT/NOV/DEC   | 1             | 0           | 0             | OCT/NOV/DEC           | 17                     | 16                      | 27                                                 |  |
| JAN/FEB/MAR   | 0             | 0           | 0             | JAN/FEB/MAR           | 17                     | 4                       | 5                                                  |  |
| APR/MAY/JUNE  | 0             | 0           | 0             | APR/MAY/JUNE          | 16                     | 0                       | 0                                                  |  |

#### GOALS AND ACTUAL MEMBERS CUMULATIVE

| DROPPED CLUBS: 0 |    | 11 CLUBS OF 34 ADDED 1 OR MORE<br>NEW MEMBERS | GENDER DISTRIBUTION        |              |     |
|------------------|----|-----------------------------------------------|----------------------------|--------------|-----|
|                  |    | NEW WEWBERS                                   | MALE                       | 563 (70.55%) |     |
|                  |    |                                               | FEMALE                     | 235 (29.45%) |     |
| DROPPED MEMBERS  |    |                                               |                            |              |     |
| DECEASED         | 7  | CLICK HERE FOR CUMULATIVE                     | TOTAL FAMILY UNIT MEMBERS  |              | 197 |
| CLUB CANCELLED   | 0  | MEMBERSHIP DATA                               |                            |              | 400 |
| OTHER            | 36 |                                               | FAMILY MEMBERS PAYING HALF |              | 103 |
| TOTAL            | 43 |                                               | B020                       |              |     |